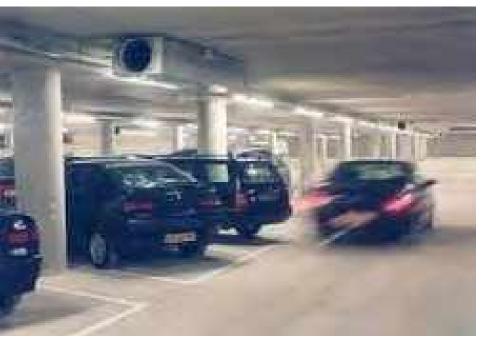

through your balconies and terraces, personalise your views with outdoor furnishings and small gardens softenning the massive concrete tower, accentuate and blending it to the leafy neighbourhood.

To add to this, With Each apartment comes 1-1.5 parking spaces for the different units.