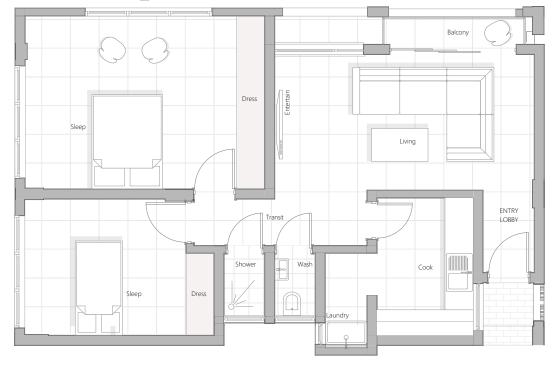

## typical floor plans

**2bedroom Apartment Unit-a** 

- Lounge
- Kitchen
- •2 no.Bedrooms
- Separate Toilet/Bathroom
- Laundry+Yard
- •Balcony (alternated between bedroom and Loungein different unit

77.05Sqm\_ 16no. Apartments

## 2bedroom Apartment Unit-b

- Lounge
- Kitchen
- •2 no.Bedrooms
- •Separate Toilet/Bathroom
- Laundry+Yard
- •Balcony (alternated between bedroom and Loungein different unit

76.58Sqm\_ 16no. Apartments

3bedroom Apartment Unit

- Lounge
- Kitchen
- Master-Bedroom (Ensuite)
- •2 no.Bedrooms

- Shared Toilet+Bathroom
- •Laundry+Yard
- Balconies

123.00Sqm\_ 16no. Apartments

....Apart from making a home, your apartment offers you an opportunity to add to Ole shapara Ave. street scape;