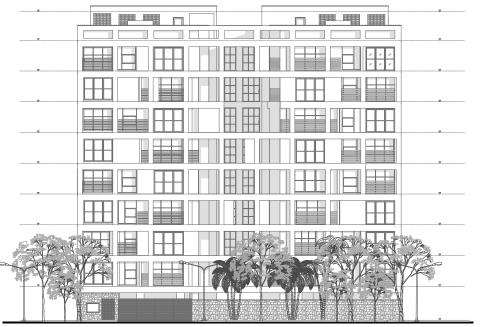

It is a residential block designed with a contemporary theme in a diverse cultural urban setting, with features such as geometic patterns, endosed spaces defined with balconies, repetitive motiffs on facades and use of different materials.

## The The neighbourhood

North Elevation

South Elevation

**East Elevation** 

West Elevation

Typical Floor Plan

1st Floor, 2nd Floor, 5th Floor Level

Typical Floor Plan