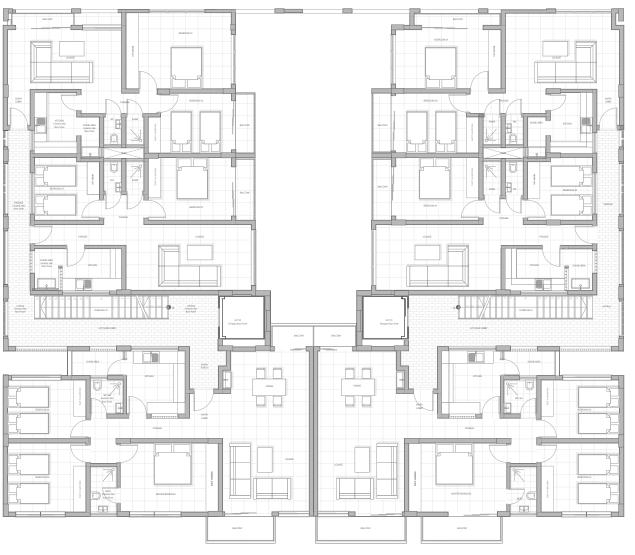

## The The neighbourhood

North Elevation

South Elevation

**East Elevation** 

West Elevation

Typical Floor Plan

1st Floor, 2nd Floor, 5th Floor Level

Typical Floor Plan

## typical floor plans

**2bedroom Apartment Unit-a** 

- Lounge
- Kitchen
- •2 no.Bedrooms
- Separate Toilet/Bathroom
- Laundry+Yard
- •Balcony (alternated between bedroom and Loungein different unit

77.05Sqm\_ 16no. Apartments

## 2bedroom Apartment Unit-b

- Lounge
- Kitchen
- •2 no.Bedrooms
- •Separate Toilet/Bathroom
- Laundry+Yard
- •Balcony (alternated between bedroom and Loungein different unit

76.58Sqm\_ 16no. Apartments

3bedroom Apartment Unit

- Lounge
- Kitchen
- Master-Bedroom (Ensuite)
- •2 no.Bedrooms

- Shared Toilet+Bathroom
- •Laundry+Yard
- Balconies

123.00Sqm\_ 16no. Apartments

....Apart from making a home, your apartment offers you an opportunity to add to Ole shapara Ave. street scape;