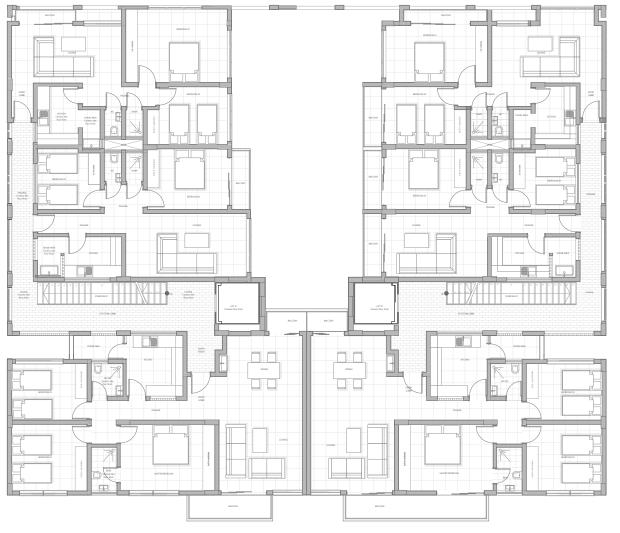

4th Floor, 7th Floor, 8th Floor Level

Typical Floor Plan

3rd Floor, 6th Floor Level

## typical floor plans

**2bedroom Apartment Unit-a** 

- Lounge
- Kitchen
- •2 no.Bedrooms
- Separate Toilet/Bathroom
- Laundry+Yard
- •Balcony (alternated between bedroom and Loungein different unit

77.05Sqm\_ 16no. Apartments

## 2bedroom Apartment Unit-b

- Lounge
- Kitchen
- •2 no.Bedrooms
- •Separate Toilet/Bathroom
- Laundry+Yard
- •Balcony (alternated between bedroom and Loungein different unit

76.58Sqm\_ 16no. Apartments

3bedroom Apartment Unit

- Lounge
- Kitchen
- Master-Bedroom (Ensuite)
- •2 no.Bedrooms

- Shared Toilet+Bathroom
- •Laundry+Yard
- Balconies

123.00Sqm\_ 16no. Apartments

....Apart from making a home, your apartment offers you an opportunity to add to Ole shapara Ave. street scape;