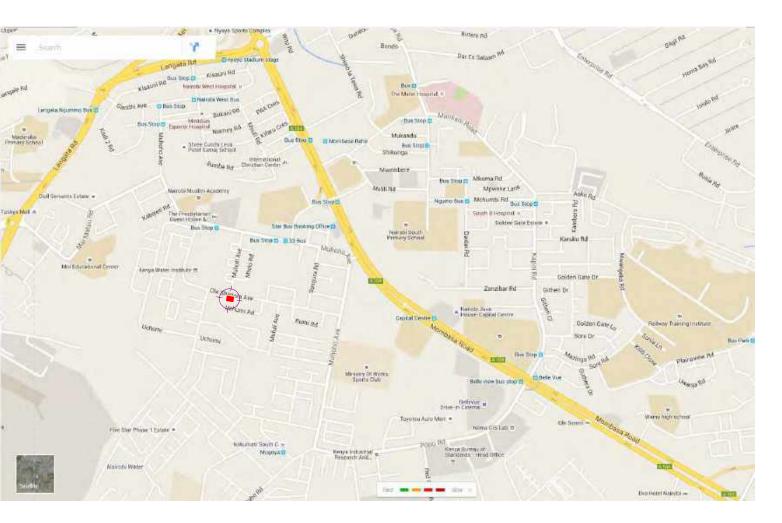

South C (also known as southside) is a middle-class residential estate located in the southland area of Nairobi. South C lies next to Wilson Airport. It is bordered by South B to the East, Langata Estate to the west and the Nairobi National Park to the south.

South C is home to several sports clubs and hotels. The clubs include The South C Sports Club, Ministry of Works (MOW) Sports Club, Kenya Motor Sports Club, and the Ngara Sports Club. Some of the hotels in South C are The Boma, The Red Court Hotel, Ole Sereni and Eka Hotel.

Other neighboring developments are Nextgen mall and Capital Centre.