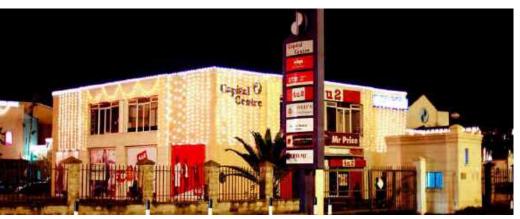

ature 48 lavish units, each with its own services and amenities.

Each unit is large and spacious, with abundant natural lighting and spectacular views of the street.

general locale





South C (also known as southside) is a middle-class residential estate located in the southland area of Nairobi. South C lies next to Wilson Airport. It is bordered by South B to the East, Langata Estate to the west and the Nairobi National Park to the south.

South C is home to several sports clubs and hotels. The clubs include The South C Sports Club, Ministry of Works (MOW) Sports Club, Kenya Motor Sports Club, and the Ngara Sports Club. Some of the hotels in South C are The Boma, The Red Court Hotel, Ole Sereni and Eka Hotel.

Other neighboring developments are Nextgen mall and Capital Centre.









## The The neighbourhood



North Elevation



South Elevation



**East Elevation** 



West Elevation





Typical Floor Plan

1st Floor, 2nd Floor, 5th Floor Level

Typical Floor Plan

4th Floor, 7th Floor, 8th Floor Level







Typical Floor Plan

3rd Floor, 6th Floor Level

## typical floor plans

**2bedroom Apartment Unit-a** 





- Lounge
- Kitchen
- •2 no.Bedrooms
- Separate Toilet/Bathroom
- Laundry+Yard
- •Balcony (alternated between bedroom and Loungein different unit

77.05Sqm\_ 16no. Apartments





## 2bedroom Apartment Unit-b

- Lounge
- Kitchen
- •2 no.Bedrooms
- •Separate Toilet/Bathroom
- Laundry+Yard
- •Balcony (alternated between bedroom and Loungein different unit

76.58Sqm\_ 16no. Apartments

3bedroom Apartment Unit





- Lounge
- Kitchen
- Master-Bedroom (Ensuit