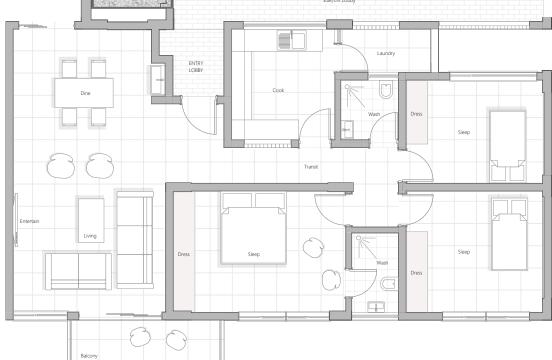

## typical floor plans

**2bedroom Apartment Unit-a** 

- Lounge
- Kitchen
- •2 no.Bedrooms
- Separate Toilet/Bathroom
- Laundry+Yard
- •Balcony (alternated between bedroom and Loungein different unit

77.05Sqm\_ 16no. Apartments

## 2bedroom Apartment Unit-b

- Lounge
- Kitchen
- •2 no.Bedrooms
- •Separate Toilet/Bathroom
- Laundry+Yard
- •Balcony (alternated between bedroom and Loungein different unit

76.58Sqm\_ 16no. Apartments

3bedroom Apartment Unit

- Lounge
- Kitchen
- Master-Bedroom (Ensuite)
- •2 no.Bedrooms

- Shared Toilet+Bathroom
- •Laundry+Yard
- Balconies

123.00Sqm\_ 16no. Apartments

....Apart from making a home, your apartment offers you an opportunity to add to Ole shapara Ave. street scape;