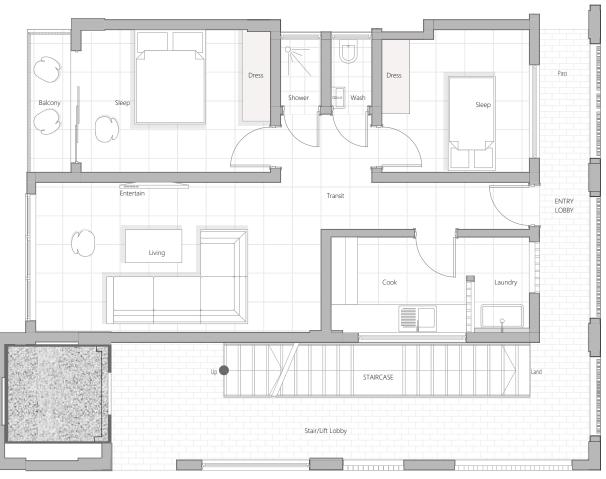

## typical floor plans

**2bedroom Apartment Unit-a** 

- Lounge
- Kitchen
- •2 no.Bedrooms
- Separate Toilet/Bathroom
- Laundry+Yard
- •Balcony (alternated between bedroom and Loungein different unit

77.05Sqm\_ 16no. Apartments

## 2bedroom Apartment Unit-b

- Lounge
- Kitchen
- •2 no.Bedrooms
- •Separate Toilet/Bathroom
- Laundry+Yard
- •Balcony (alternated between bedroom and Loungein different unit

76.58Sqm\_ 16no. Apartments

3bedroom Apartment Unit

- Lounge
- Kitchen
- Master-Bedroom (Ensuite)
- •2 no.Bedrooms

- Shared Toilet+Bathroom
- •Laundry+Yard
- Balconies

123.00Sqm\_ 16no. Apartments

....Apart from making a home, your apartment offers you an opportunity to add to Ole shapara Ave. street scape;