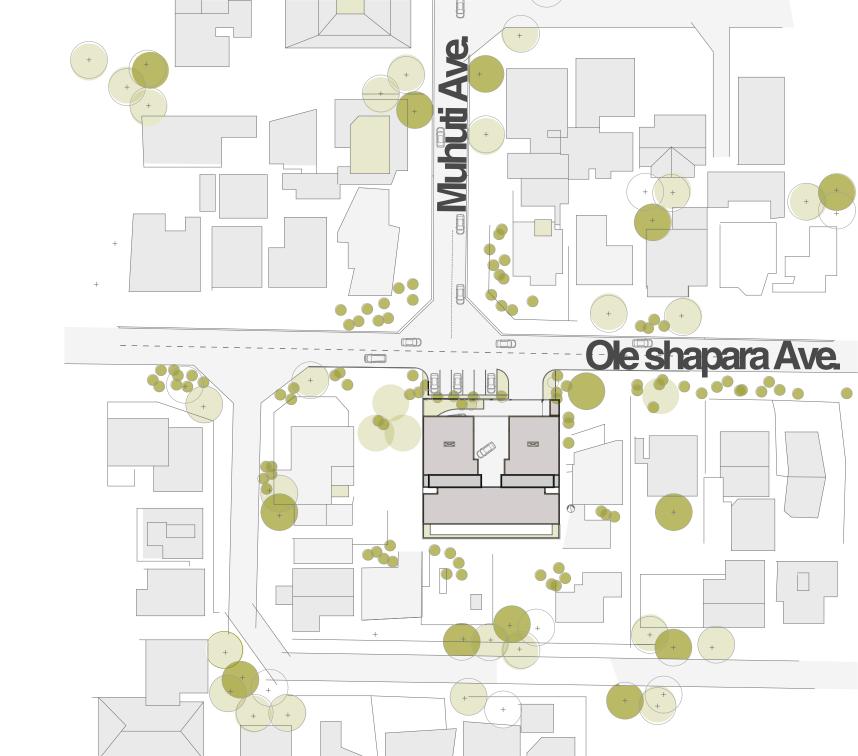

the best things in life are worth waiting for....
you've waited long enough

Located in South C along Ole Shapara Ave. off the Junction with Muhuti Ave., Zawiya Apartments is just about 30 minutes from Nairobi Central Business District. It is the best place to make a home away from the hustle and bustle of the busy city.

South C (also known as southside) is a middle-class residential estate located in the southland area of Nairobi. South C lies next to Wilson Airport. It is bordered by South B to the East, Langata Estate to the west and the Nairobi National Park to the south.

South C is home to several sports clubs and hotels. The clubs include The South C Sports Club, Ministry of Works (MOW) Sports Club, Kenya Motor Sports Club, and the Ngara Sports Club. Some of the hotels in South C are The Boma, The Red Court Hotel, Ole Sereni and Eka Hotel.

Other neighboring developments are Nextgen mall and Capital Centre.